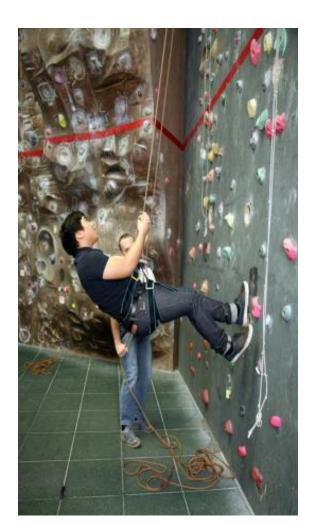

# **SPORT**

- Keep fit or just for fun
- State-of-the-art gym and new Sports Arena
- Climbing wall, courts, studios, outdoor pitches
- Sports clubs, Wednesday afternoons
- Derby Day
- Sports Scholarships for high performance athletes