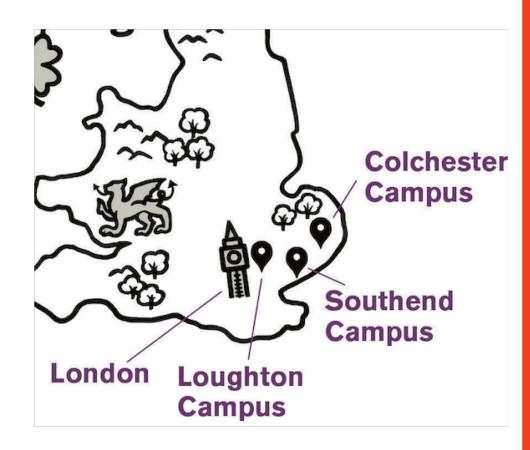

# **ESSEX - LOCATION**

### **COLCHESTER**

- 55 miles from London
- 1 hour away by train
- The UK's oldest recorded town

### SOUTHEND

- 40 miles from London
- A famous seaside town

#### LOUGHTON

- East 15 Acting school
- In London